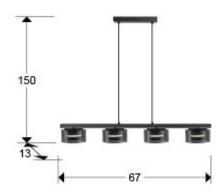

#### SIZES

Sizes: 

91.0 

11.0 

13.0 cm

Height when installed: 30.0/ max. 110.0 cm

Weight: 2.4 Kg