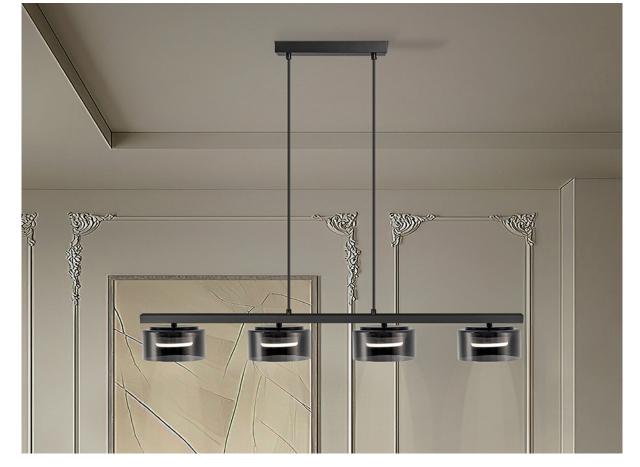

Olaia

12695

**Pendants** 

Lamp made of metal finished in matt black. 4 smoky glass shades. Adjustable in height.

·This item includes 4 GX53 LED 6W

# ADDITIONAL INFORMATION

Material:Metal, glass Finish: Matt black, smoky