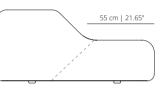

# viccarbe

# Season Bench

Designed by Piero Lissoni

Technical info - Outdoor

### SEASON BENCH

## SE190EX

## bench 190 | bench 74 54/64



## **SE250EX** bench 250 | bench 74 <sup>5</sup>‰





130 cm | 50.7"

## FINISHES

SEAT

## Upholstery

Check upholstery fabrics for Outdoor.

## TECHNICAL INFO

Interior structure in solid wood and perfored top of microparticles low in formaldehydes with marine protective treatment, resistant to water and humidity. We use PEFC certified wood.

Expanded polyurethane foam in different densities waterproofed and upholstered with outdoor fabric. Upholstery protection (technical fabric, grey). Fixed legs with height adjustment.

NOTE: Outdoor cover available to protect the product from water, humidity and sunlight.

## CERTIFICATIONS

UNE EN 16139:13.

Follows the outdoor regulation: UNE EN 581-2:2016

# Let's talk

We want to help you find the best designs for your project. Contact us and our team will get back to you as soon as possible.

CON