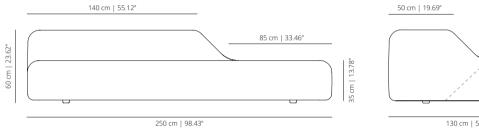

# viccarbe

# Season Bench

Designed by Piero Lissoni

Technical info - Outdoor

### SEASON BENCH

## SE190EX

## bench 190 | bench 74 54/64



## **SE250EX** bench 250 | bench 74 <sup>5</sup>‰





130 cm | 50.7"

## FINISHES

SEAT

## Upholstery

Check upholstery fabrics for Outdoor.

## TECHNICAL INFO

Interior structure in solid wood and perfored top of microparticles low in formaldehydes with marine protective treatment, resistant to water and humidity. We use PEFC certified wood.

Expanded polyurethane foam in different densities waterproofed and upholstered with outdoor fabric. Upholstery protection (technical fabric, grey). Fixed legs with height adjustment.

NOTE: Outdoor cover available to protect the product from water, humidity and sunlight.

## CERTIFICATIONS

UNE EN 16139:13.

Follows the outdoor regulation: UNE EN 581-2:2016

# Let's talk

We want to help you find the best designs for your project. Contact us and our team will get back to you as soon as possible.

C