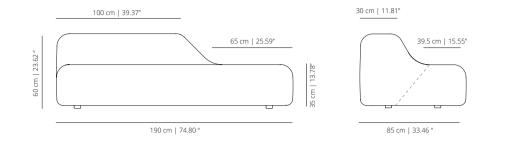

# viccarbe

# Season Bench

Designed by Piero Lissoni

Technical info - Outdoor

### SEASON BENCH

## SE190EX

## bench 190 | bench 74 54/64



## **SE250EX** bench 250 | bench 74 <sup>5</sup>‰





130 cm | 50.7"

## FINISHES

SEAT

## Upholstery

Check upholstery fabrics for Outdoor.

## TECHNICAL INFO

Interior structure in solid wood and perfored top of microparticles low in formaldehydes with marine protective treatment, resistant to water and humidity. We use PEFC certified wood.

Expanded polyurethane foam in different densities waterproofed and upholstered with outdoor fabric. Upholstery protection (technical fabric, grey). Fixed legs with height adjustment.

NOTE: Outdoor cover available to protect the product from water, humidity and sunlight.

## CERTIFICATIONS

UNE EN 16139:13.

Follows the outdoor regulation: UNE EN 581-2:2016

# Let's talk

We want to help you find the best designs for your project. Contact us and