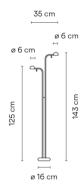

Instalation type

Plug-in

Materials

Head: Aluminium

Base: Zinc Alloy

Diffuser: PC- Polycarbonate

Rods: Steel

Light source 2 x LED 4,48W 350mA