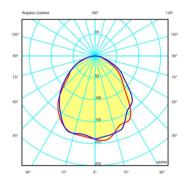

### Photometric Data

 Efficiency
 31.71 lm/W

 Coordinate System
 CG

 Total Flux
 382.34 lm

 Maximum Value
 161.13 cd

Other Applications

All of our products come with a five-year warranty. Check our legal terms at www.vibia.com/warranty