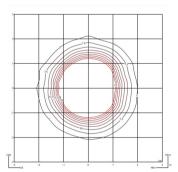

### Photometric Data

 Efficiency
 31.71 lm/W

 Coordinate System
 CG

 Total Flux
 382.34 lm

 Maximum Value
 161.13 cd

Other Applications

All of our products come with a five-year warranty. Check our legal terms at www.vibia.com/warranty