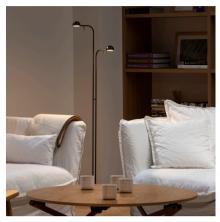

### 1670

Design By Ichiro Iwasaki

Floor lamp. Design by Ichiro Iwasaki. This reading lamp is characterized by having two diffusers with adjustable heads. Available in white, black, cream and green matt finishes.