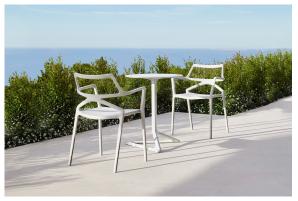

## Delta table base h:73cm

by Jorge Pensi

The Delta furniture design collection, designed by <u>Jorge Pensi</u> for <u>Vondom</u>. Is made to fit in with exterior or interior contemporary spaces.

## **Ambients**