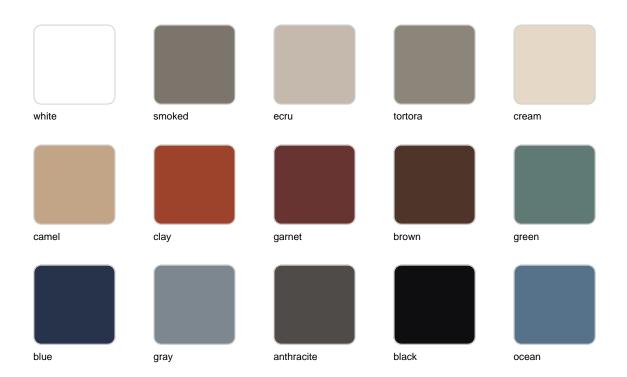

Products / Dining Tables / Delta Table Base H:73cm

## Delta table base h:73cm

by Jorge Pensi

The Delta furniture design collection, designed by <u>Jorge Pensi</u> for <u>Vondom</u>. Is made to fit in with exterior or interior contemporary spaces.



## **VOUDOM**

### Info

#### Description

Extruded aluminum tube with cast aluminum base coated with epoxy baked painting. Item suitable for indoor and outdoor use. Table top not included.

Weight: 0.86 Kg





### **Finishes**

#### finishes

#### ALUMINIUM BASE Ref. 66007V



Powder coated aluminum base with non collapsable aluminum attachment powder coated, made exclusively for our glass tops.

# **VOUDOM**

## **Ambients**