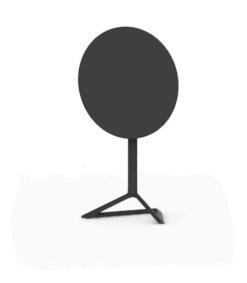

## Delta table base h:73cm

by Jorge Pensi

The Delta furniture design collection, designed by <u>Jorge Pensi</u> for <u>Vondom</u>. Is made to fit in with exterior or interior contemporary spaces.

#### Description

Extruded aluminum tube with cast aluminum base coated with epoxy baked painting. Item suitable for indoor and outdoor use. Table top not included.

Weight: 0.86 Kg