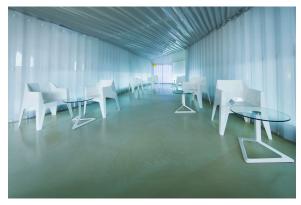

Products / Dining Tables / Delta Table Base H:73cm

## Delta table base h:73cm

by Jorge Pensi

The Delta furniture design collection, designed by <u>Jorge Pensi</u> for <u>Vondom</u>. Is made to fit in with exterior or interior contemporary spaces.



## **VOUDOM**

### Info

#### Description

Extruded aluminum tube with cast aluminum base coated with epoxy baked painting. Item suitable for indoor and outdoor use. Table top not included.

Weight: 0.86 Kg





### **Finishes**

#### finishes

#### ALUMINIUM BASE Ref. 66007V



Powder coated aluminum base with non collapsable aluminum attachment powder coated, made exclusively for our glass tops.

# **VOUDOM**

## **Ambients**