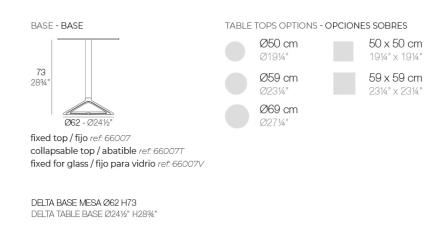

#### Description

Extruded aluminum tube with cast aluminum base coated with epoxy baked painting. Item suitable for indoor and outdoor use. Table top not included.

Weight: 0.86 Kg

#### ALUMINIUM BASE Ref. 66007V

Powder coated aluminum base with non collapsable aluminum attachment powder coated, made exclusively for our glass tops.