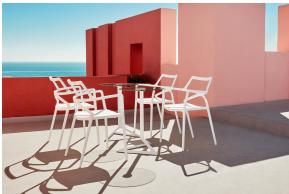

## Delta table base h:73cm

by Jorge Pensi

The Delta furniture design collection, designed by <u>Jorge Pensi</u> for <u>Vondom</u>. Is made to fit in with exterior or interior contemporary spaces.

## **Ambients**