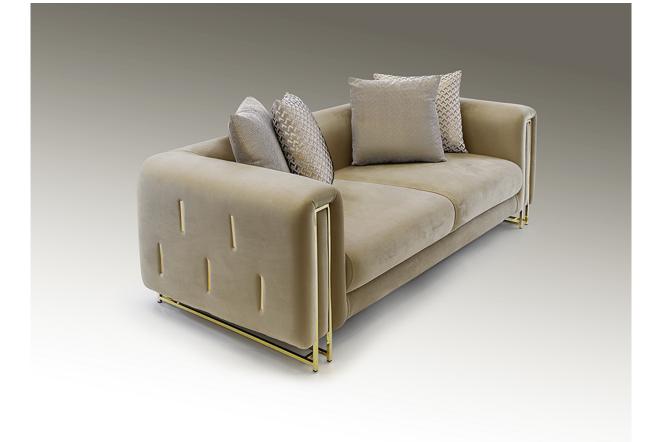

# Viena

8821034

Sofas

2-seater sofa, upholstered in beige velvet, matching cushions. Metal legs and decorative plates in golden finish. 100% polyester fabric of 320 gr/m<sup>2</sup>. Frame of beech wood. Filled with 36 kg/m<sup>3</sup> foam rubber and hollow fiber.