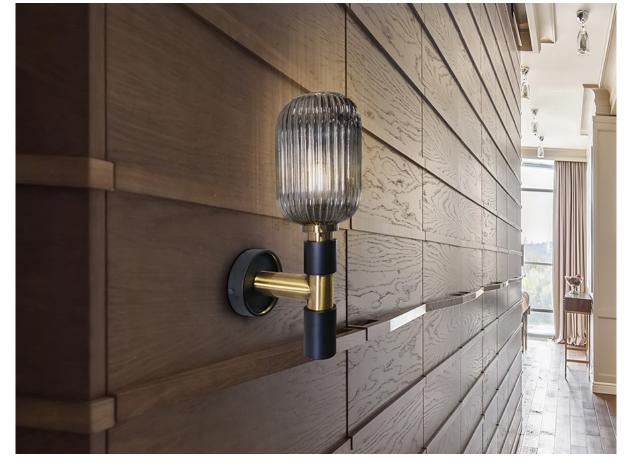

## **Norma**

225960

Wall lamps

Wall lamp of 1 light made of metal, finished in matt black, with details of satin brass. Clear molded glass shade in smoke grey mirrored finish.

·This item includes 1 E27 LED 8W. DIMABLE