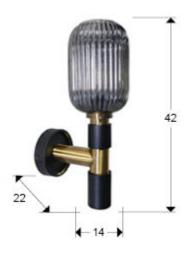

## **GENERAL INFORMATION**

Catalogue: i42 Iluminación Page: 30 EAN Code: 8435435338725

Type: Wall lamps Collection: Norma

SIZES

Sizes: 

14.0 

42.0 

22.0 cm