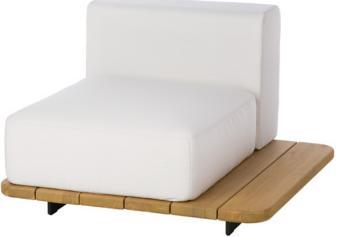

# POINT.

BASE 92 X 92 + RIGHT SINGLE SEAT + BACK REF.: 7704501

#### **Materials**

Teak platform. Epoxi lacquered aluminium legs.

### Dimensions

Length x width x height: 92 x 92 x 60,5 cm. / 36.2 x 36.2 x 23.8 in. Seating height: 34,5 cm. / 13.6 in. Weight: 48,5 Kg. / 106 lb. Volume: 0.64 m<sup>3</sup>.