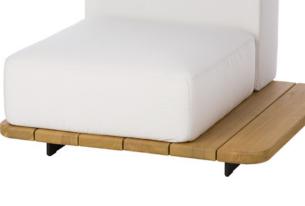

# POINT.

BASE 92 X 92 + RIGHT SINGLE SEAT + BACK REF.: 7704501



#### **Materials**

Teak platform. Epoxi lacquered aluminium legs.

### Dimensions

Length x width x height: 92 x 92 x 60,5 cm. / 36.2 x 36.2 x 23.8 in. Seating height: 34,5 cm. / 13.6 in. Weight: 48,5 Kg. / 106 lb. Volume: 0.64 m<sup>3</sup>.

#### **Cushion content**

Polyurethane Foam 35Kg HR Density.

#### Fabric

100% Solution Dyed Acrylic with stain and mildew resistent treatment. Avoid condensation from hot and humidity. Good oil repellency. Light fastness 7/8. Warranty 5 years.

See available fabrics samples.

#### POINT. S.L.

Partida Planet, s/n 03727 Jalón (Alicante) Spain T. +34 966 480 132 Fax +34 966 480 358 info@point-sl.com www.point1920.com

### Finish





## PAL