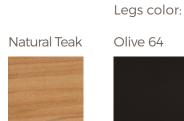

# POINT.

BASE 92 X 92 + RIGHT SINGLE SEAT + BACK REF.: 7704501



#### **Materials**

Teak platform. Epoxi lacquered aluminium legs.

### Dimensions

Length x width x height: 92 x 92 x 60,5 cm. / 36.2 x 36.2 x 23.8 in. Seating height: 34,5 cm. / 13.6 in. Weight: 48,5 Kg. / 106 lb. Volume: 0.64 m<sup>3</sup>.

#### **Cushion content**

Polyurethane Foam 35Kg HR Density.

#### Fabric

100% Solution Dyed Acrylic with stain and mildew resistent treatment. Avoid condensation from hot and humidity. Good oil repellency. Light fastness 7/8. Warranty 5 years.

See available fabrics samples.

#### POINT. S.L.

Partida Planet, s/n 03727 Jalón (Alicante) Spain T. +34 966 480 132 Fax +34 966 480 358 info@point-sl.com www.point1920.com

### Finish





## PAL