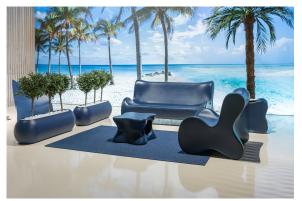

ansmitter (not included). There are two options to choose from: Professional XLR DMX and Home WIFI DMX. (Remote control included). Optional battery

RGBW LED BATTERY Ref. 51003Y



ice 2101

Unit with internal lighting with battery-powered RGBW LED technology. Includes charger and remote control for switching colors and charger. Available only in matte ice white finish.

**RGBW LED DMX BATTERY** 



Ref. 51003DY



ice 2101

Unit with internal lighting with RGBW LED technology and remote control unit for switching colors. Also controlLED by DMX-1024 (wireless), enabling communication between one or more products simultaneously via the DMX transmitter (not included). There are two options to choose from: Professional XLR DMX and Home WIFI DMX. (Remote control included).

## **Ambients**