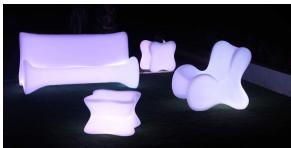

## lighting

WHITE LED Ref. 51003W

ice 2101

White internally lit unit with LED technology. Available only in matte ice white finish.

RGBW LED Ref. 51003L

Unit with internal lighting with RGBW LED technology and remote control unit for switching colors. Available only in matte ice white finish. Remote control included.