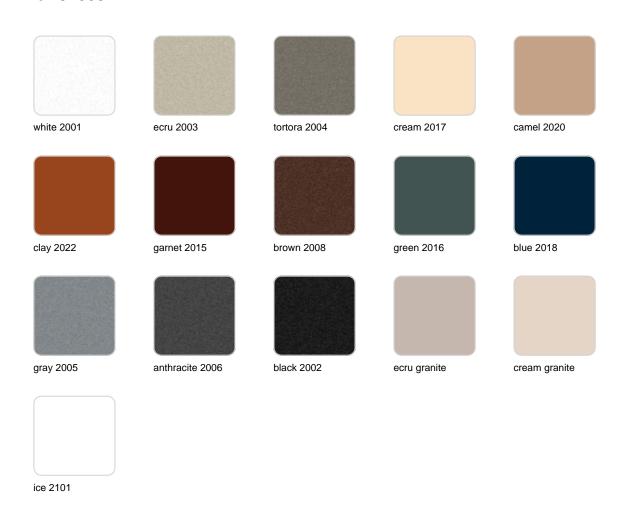

#### BASIC Ref. 51003

Matt Polyethylene

LACQUERED Ref. 51003F

Lacquered Polyethylene