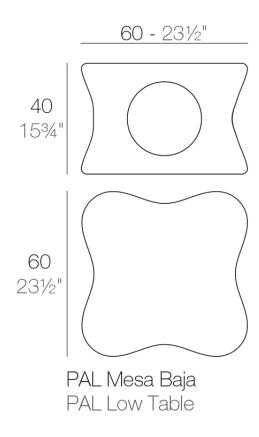

### Description

Made of polyethylene resin by rotational moulding. 100% Recyclable. Item suitable for indoor and outdoor use. Available in different finishes.

Weight: 9.5 Kg