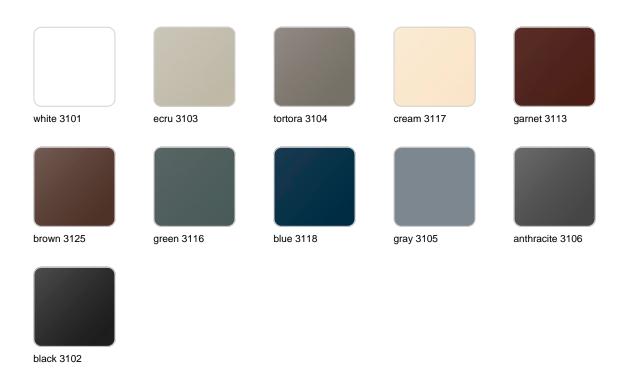

#### BASIC Ref. 51003

Matt Polyethylene

LACQUERED Ref. 51003F

Lacquered Polyethylene