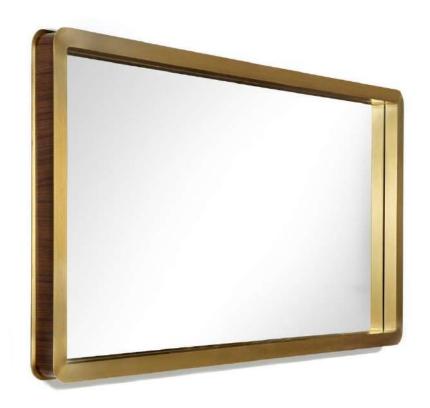

# PRODUCT DETAILS (image above)

Wood: handcrafted structure with sideview finished in walnut veneer with half gloss varnish. Metal frame: brushed brass with matt varnish.

The Unveil mirror portraits the unknowns of human Identity. The simple frame in brushed brass with round corners means that first look to someone, when, sometimes, we wrongly believe that we already have seen it all. However, we only see what's allowed for us to capture and so, a small fragment of a more complex formation. Only a more closely observation can amaze us with precious details that weren't right away revealed on a first sight.

When we get interested to get closer to the Unveil mirror, we certainly discover new perspectives that will enlighten us. This surprise factor is interpreted by a continuous border in walnut veneer with thousands of natural wood veins to admire. They not only contrast with the quiet golden frame but actually remain hidden behind it. Because sometimes it's worth to unveil one's true Identity.