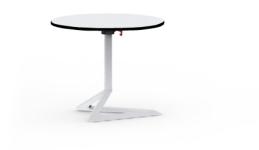

## Delta table base h:50cm

by Jorge Pensi

The Delta furniture design collection, designed by <u>Jorge Pensi</u> for <u>Vondom</u>. Is made to fit in with exterior or interior contemporary spaces.

#### Description

Extruded aluminum tube with cast aluminum base coated with epoxy baked painting. Item suitable for indoor and outdoor use. Table top not included.

Weight: 0.71 Kg