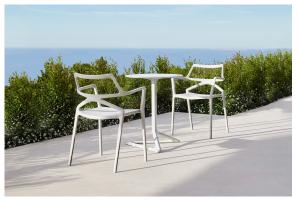

## Delta table base h:50cm

by Jorge Pensi

The Delta furniture design collection, designed by <u>Jorge Pensi</u> for <u>Vondom</u>. Is made to fit in with exterior or interior contemporary spaces.

## **Ambients**