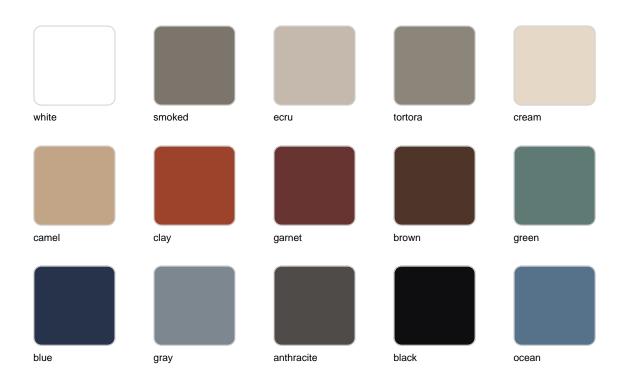

Products / Low Tables / Delta Table Base H:50cm

## Delta table base h:50cm

by Jorge Pensi

The Delta furniture design collection, designed by <u>Jorge Pensi</u> for <u>Vondom</u>. Is made to fit in with exterior or interior contemporary spaces.



## **VOUDOM**

### Info

#### Description

Extruded aluminum tube with cast aluminum base coated with epoxy baked painting. Item suitable for indoor and outdoor use. Table top not included.

Weight: 0.71 Kg





### **Finishes**

#### finishes

#### ALUMINIUM BASE Ref. 66006V



Powder coated aluminum base with non collapsable aluminum attachment powder coated, made exclusively for our glass tops.

# **VOUDOM**

## **Ambients**