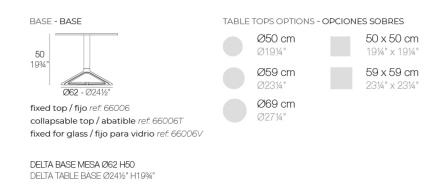

#### Description

Extruded aluminum tube with cast aluminum base coated with epoxy baked painting. Item suitable for indoor and outdoor use. Table top not included.

Weight: 0.71 Kg

#### ALUMINIUM BASE Ref. 66006V

Powder coated aluminum base with non collapsable aluminum attachment powder coated, made exclusively for our glass tops.