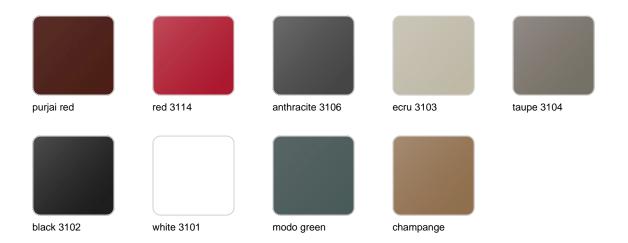

### **Finishes**

### finishes

#### BASIC Ref. 54400A

Matt Polyethylene

LACQUERED Ref. 54400RF

Lacquered Polyethylene