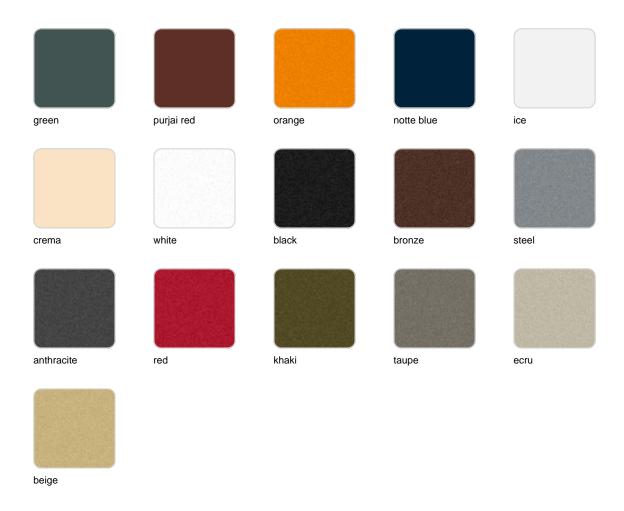

### **Finishes**

### finishes

#### BASIC Ref. 54400A

Matt Polyethylene

LACQUERED Ref. 54400RF

Lacquered Polyethylene