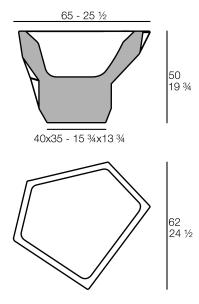

# Faz pot 61x61x50

#### Weight: 8 Kg

FAZ Jarron Pequeño C = 28LFAZ Smal Planter  $C = 7 \frac{1}{2}$  gal