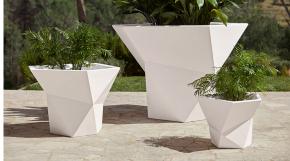

# Faz pot 61x61x50

#### by Ramón Esteve

Faz is a modular collection of outdoor furniture and planters designed by <u>Ramón Esteve</u> for <u>Vondom</u>. He is the architect of harmony, serenity, timelessness and universality, and he has created mineral and emphatic shapes that make Faz a design that contextualizes with homes and installations. An ambience, encircling as a result of the blissful combination of the material and lighting, so that the sole sensation would be its fusion.