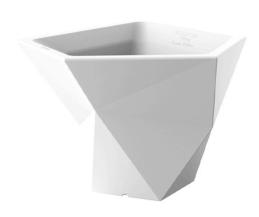

# Faz pot 61x61x50

#### by Ramón Esteve

Faz is a modular collection of outdoor furniture and planters designed by <u>Ramón Esteve</u> for <u>Vondom</u>. He is the architect of harmony, serenity, timelessness and universality, and he has created mineral and emphatic shapes that make Faz a design that contextualizes with homes and installations. An ambience, encircling as a result of the blissful combination of the material and lighting, so that the sole sensation would be its fusion.