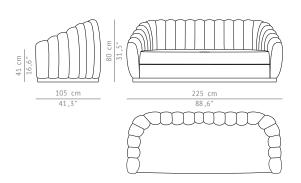

225 cm | 88,6" 105 cm | 41,3" 80 cm | 31,5" 42 cm | 16,6" 68 cm | 26,8"

MATERIALS FABRIC FABRIC REFERENCE FABRIC NEEDED LEGS

Cotton velvet BB MOSS I - Colour 47 11 mts | 433,07" (Standard width 1,40mts | 55") Fully upholstered