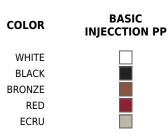

аксессуаров по всей России 8 (800) 500-70-36 VOI hello@barcelonadesign.ru www.barcelonadesign.ru

## VONDOM.

# **SOLID MESA**



## By Stefano Giovannoni & Elisa Gargan

It is a group of items which, although being light offer stability thanks to their geometric and well-defined cut, as if they were sculpted from stone.The collection includes a sofa, an armchair, a chair, a chair with armrests, a table and a small table. It is a functional collection due to its collapsability and design. See online: <u>http://www.vondom.com/products/55025</u>

### **Features**

#### Description

Made of injected polypropylene with mineral additives. Stackable. Available in 5 colors. Item suitable for indoor and outdoor use.

#### Weight

11 Kg

## Finishes

#### BASIC

Ref. 55025

Available in 5 colors