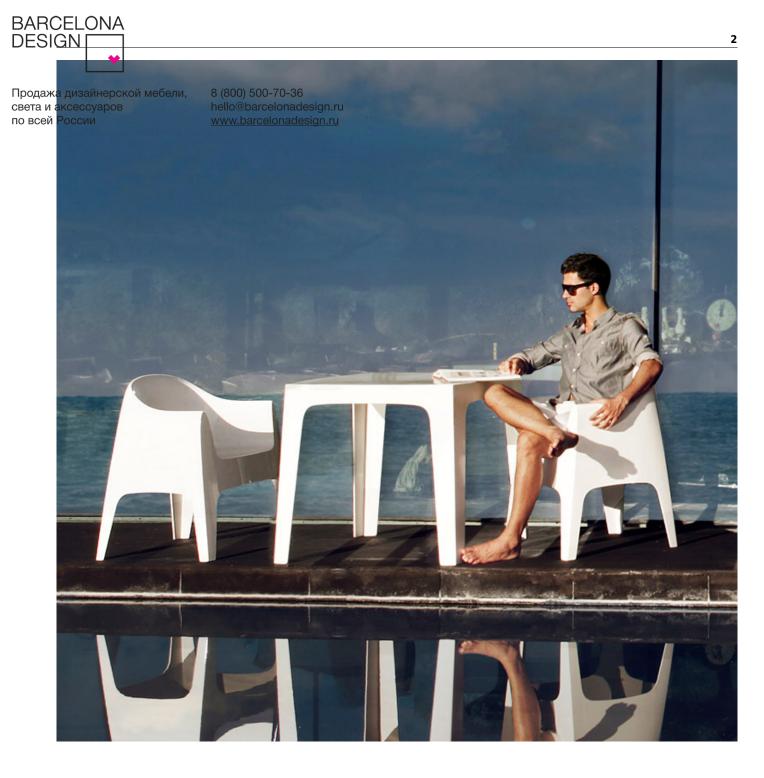

## By Stefano Giovannoni & Elisa Gargan

It is a group of items which, although being light offer stability thanks to their geometric and well-defined cut, as if they were sculpted from stone.The collection includes a sofa, an armchair, a chair, a chair with armrests, a table and a small table. It is a functional collection due to its collapsability and design. See online: <u>http://www.vondom.com/products/55025</u>