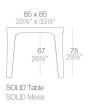

ксессуаров по всей России 8 (800) 500-70-36 VOI hello@barcelonadesign.ru www.barcelonadesign.ru

## VONDOM.

# **SOLID MESA**



## By Stefano Giovannoni & Elisa Gargan

It is a group of items which, although being light offer stability thanks to their geometric and well-defined cut, as if they were sculpted from stone.The collection includes a sofa, an armchair, a chair, a chair with armrests, a table and a small table. It is a functional collection due to its collapsability and design. See online: <u>http://www.vondom.com/products/55025</u>

### **Features**

#### Description

Made of injected polypropylene with mineral additives. Stackable. Available in 5 colors. Item suitable for indoor and outdoor use.

#### Weight

11 Kg

## Finishes

#### BASIC

Ref. 55025

Available in 5 colors