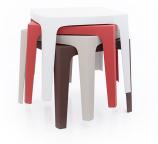

#### Description

Made of injected polypropylene with mineral additives. Stackable. Available in 5 colors. Item suitable for indoor and outdoor use.

#### BASIC

Ref. 55025

Available in 5 colors