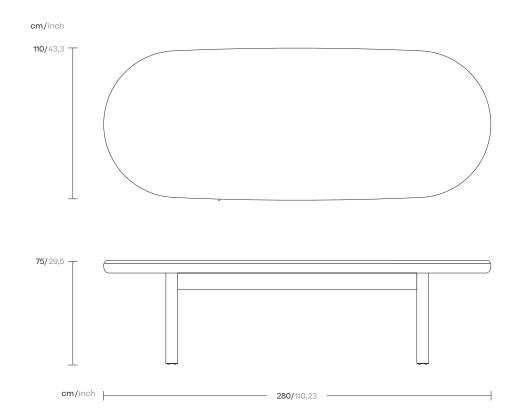

# Dining table 280x110

Designer Doshi Levien Collection Cala Reference KS2701600

Functionality is a key aspect of the Cala Dining Table's design. Its generous tabletop provides ample space for dining, allowing individuals to gather comfortably and enjoy meals together. The table's height and dimensions are carefully considered to promote a comfortable dining experience for users. Its versatile design enables it to seamlessly complement various interior styles, ranging from contemporary to eclectic. Its clean lines and choice of materials make it a striking centerpiece that enhances the overall atmosphere of any dining

## Dining table 280x110

Designer Doshi Levien Collection Cala

Terrain Coatings

Reference KS2701600

2/3

# Dining table 280x110

Designer Doshi Levien Collection Cala Reference KS2701600

3/3