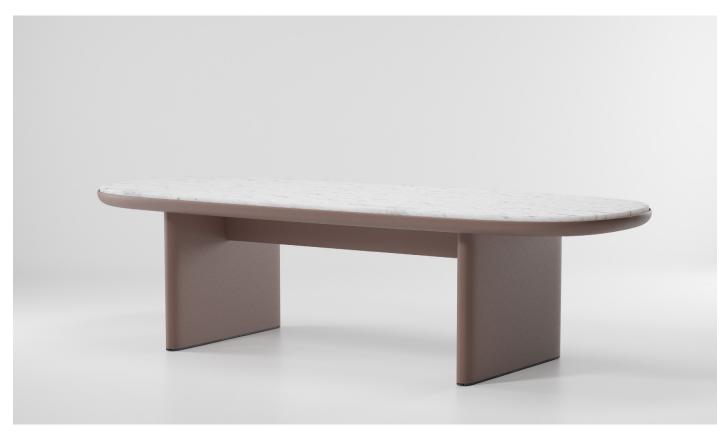

# Dining table 280x110

Designer Doshi Levien Collection Cala Reference KS2701600

Functionality is a key aspect of the Cala Dining Table's design. Its generous tabletop provides ample space for dining, allowing individuals to gather comfortably and enjoy meals together. The table's height and dimensions are carefully considered to promote a comfortable dining experience for users. Its versatile design enables it to seamlessly complement various interior styles, ranging from contemporary to eclectic. Its clean lines and choice of materials make it a striking centerpiece that enhances the overall atmosphere of any dining

## Dining table 280x110

Designer Doshi Levien Collection Cala

Terrain Coatings

Reference KS2701600

2/3

# Dining table 280x110

Designer Doshi Levien Collection Cala Reference KS2701600

3/3