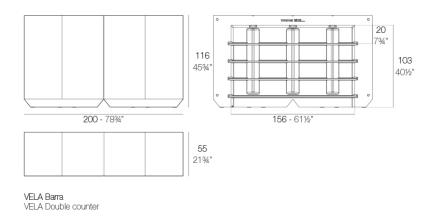

### Description

Made of polyethylene resin by rotational moulding.100% Recyclable. Item suitable for indoor and outdoor use. Available in different finishes.

Weight: 65.2 Kg

### **Combinations**

- 2 x 54082 Barra Double counter
- 1 x 54081 Barra 100 Single counter
- 4 x 54083 Barra esquina Corner counter
- 1 x 54084 Puerta barra (con bisagra) Counter door (with hinge)

- 4 x 54082 Barra Double counter
  1 x 54081 Barra 100 Single counter
  4 x 54083 Barra esquina Corner counter
  1 x 54084 Puerta barra (con bisagra) Counter door (with hinge)