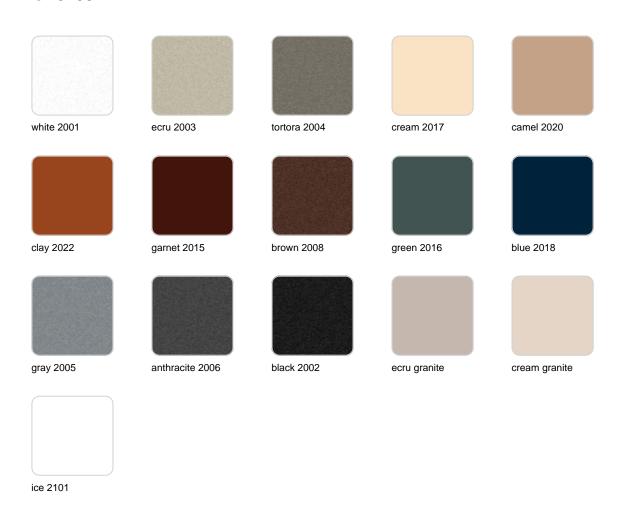

### **Finishes**

### finishes

### BASIC Ref. 54082

Matt Polyethylene

LACQUERED Ref. 54082F

Lacquered Polyethylene