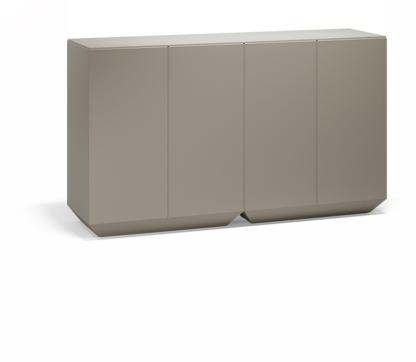

# Vela double bar

by Ramón Esteve

The Vela collection, designed by Ramón Esteve for Vondom, offers a wide range of outdoor furniture and planters that combine the comfort and warmth of indoor furniture. With a design that balances proportions and geometric lines, Vela transforms any space into a cosy and elegant retreat.

### Description

Made of polyethylene resin by rotational moulding.100% Recyclable. Item suitable for indoor and outdoor use. Available in different finishes.

Weight: 65.2 Kg