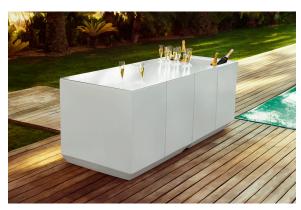

# Vela double bar

by Ramón Esteve

The Vela collection, designed by Ramón Esteve for Vondom, offers a wide range of outdoor furniture and planters that combine the comfort and warmth of indoor furniture. With a design that balances proportions and geometric lines, Vela transforms any space into a cosy and elegant retreat.

### Description

Made of polyethylene resin by rotational moulding.100% Recyclable. Item suitable for indoor and outdoor use. Available in different finishes.

Weight: 65.2 Kg