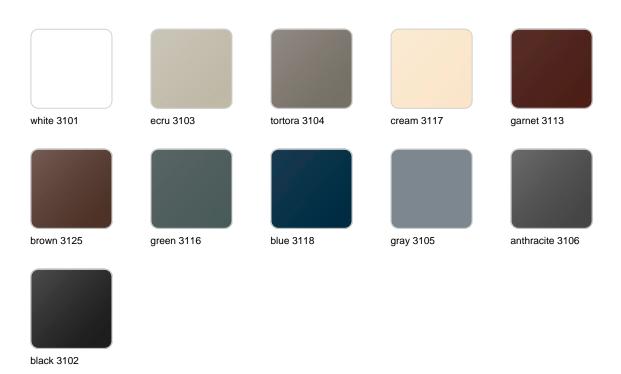

### **Finishes**

### finishes

### BASIC Ref. 54082

Matt Polyethylene

LACQUERED Ref. 54082F

Lacquered Polyethylene