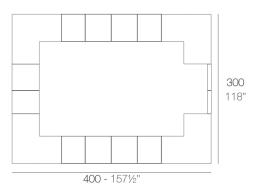

### **Combinations**

- 2 x 54082 Barra Double counter
- 1 x 54081 Barra 100 Single counter
- 4 x 54083 Barra esquina Corner counter
- 1 x 54084 Puerta barra (con bisagra) Counter door (with hinge)

- 4 x 54082 Barra Double counter
  1 x 54081 Barra 100 Single counter
  4 x 54083 Barra esquina Corner counter
  1 x 54084 Puerta barra (con bisagra) Counter door (with hinge)