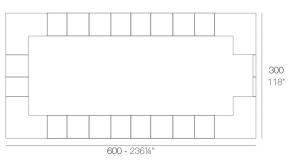

### **Combinations**

- 2 x 54082 Barra Double counter
- 1 x 54081 Barra 100 Single counter
- 4 x 54083 Barra esquina Corner counter
- 1 x 54084 Puerta barra (con bisagra) Counter door (with hinge)

- 4 x 54082 Barra Double counter
  1 x 54081 Barra 100 Single counter
  4 x 54083 Barra esquina Corner counter
  1 x 54084 Puerta barra (con bisagra) Counter door (with hinge)