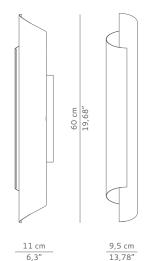

Продажа дизайнерской мебели, света и аксессуаров по всей России 8 (800) 500-70-36 hello@barcelonadesign.ru www.barcelonadesign.ru



CASEGOODS UPHOLSTERY LIGHTING RUGS ART ACCESSORIES



### CYRUS | WALL LIGHT

Cyrus was the brave Persian king that conquered Babylonia and its Cylinder was the document that proves it. CYRUS wall light was inspired by the freedom and the vast culture of the Persian civilization. An original furniture piece, made in polished brass. Luxurious, yet, sober and exquisite.



#### DIMENSIONS

WIDHT 9,5 cm | 3,74" DEPTH 11 cm | 4,33" HEIGHT 60 cm | 23,62"

# MATERIALS Gold plated brass

#### TECHNICAL SPECIFICATIONS

 $\begin{array}{lll} \text{BULB HOLDERS} & 2 \times \text{G9 (EU/UK), G9 (USA) bulb} \\ \text{VOLTAGE} & 220 \text{ V} - 240 \text{ V} \\ \text{WATTAGE} & 25 \text{ watts per bulb} \end{array}$ 

WEIGHT 3 kg | 6,61 lb

# $\boldsymbol{\epsilon}$ certificate

## PACKAGING

DIMENSIONS W 15 cm | 5,9" D 16cm | 6,3" H 65 cm | 25,6"

VOLUME 0,015 m³ | 0,53 ft³ WEIGHT 3 kg | 6,61 lb

#### LEAD TIME

Production time is between 6 to 8 weeks for BRABBU collections. Delivery time is not included.

All of our furniture can be made to measure and it is available in different finishes.

Please note that the colours and materials shown are for reference only and