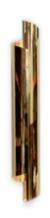

### CYRUS | WALL LIGHT

Cyrus was the brave Persian king that conquered Babylonia and its Cylinder was the document that proves it. CYRUS wall light was inspired by the freedom and the vast culture of the Persian civilization. An original furniture piece, made in polished brass. Luxurious, yet, sober and exquisite.

# MATERIALS Gold plated brass