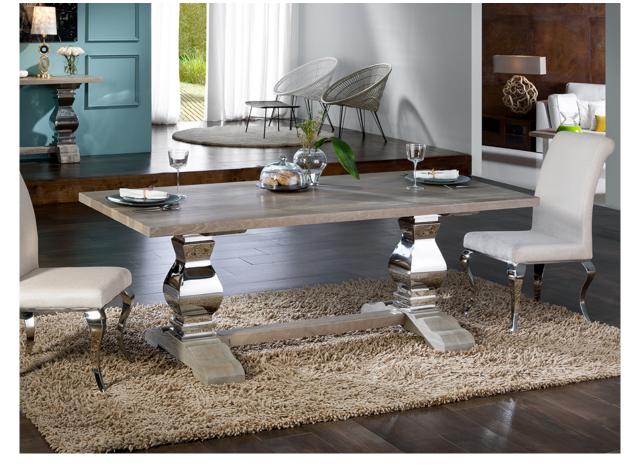

# 591983

Table made of solid ash wood, aged with white patina. Pilasters of polished steel. Top of 4,5 cm thickness.

## ADDITIONAL INFORMATION

Material:wood, Steel Finish: White patina, polished steel Top thickness: 4.5 cm