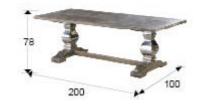

#### SIZES

Sizes:  $\leftrightarrow 200.0$  178.0 100.0 cm Weight: 105.0 Kg Packaging weight 1: 38.0 Kg Packaging weight 2: 67.0 Kg