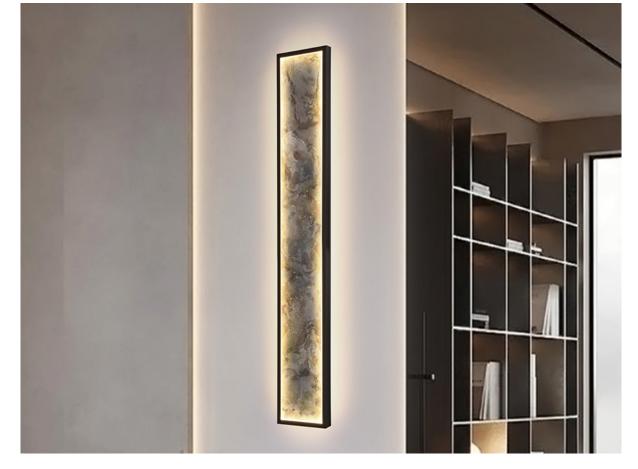

# **Stone**

803410

Recommended product

Wall lamps

Rectangular wall lamp or ceiling lamp. Made of metal in black finish and multicolour slate, with opal acrylic frame. LED light 80W, 1288 lm, CCT colour change, 3000/4000/6000K

#### ADDITIONAL INFORMATION

Material:Metal, synthetic slate Finish: Matt black, grey tonalities