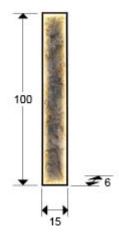

#### **SIZES**

Sizes: ↔ 15.0 <sup>1</sup> 100.0 <sup>1</sup> 6.0 cm Weight: 2.5 Kg