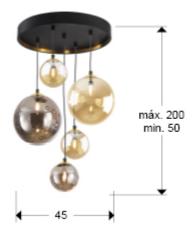

#### SIZES

Sizes: Ø 45.0 \(\frac{1}{2}\) 70.0 cm Height when installed: 50.0/ max. 200.0 cm Weight: 4.2 Kg

### SIZES WITH PACKAGING

Weight: 5.2 Kg Volume: 0.0810<sub>m</sub><sup>3</sup>

Sizes: ↔ 48.0 1 35.0 48.0 cm