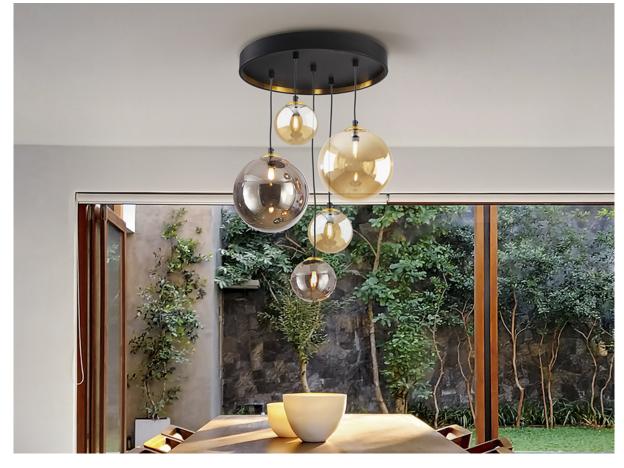

# **Dark**

439574

**Pendants** 

Lamp of 5 lights made of metal, matt black finish with details of satin brass. Spherical glass shades of 12 and 20 cm in amber and shimmered smoke grey finish. Adjustable in bright height.

-This item includes 5 G9 LED 4W This lamp is supplied with GRAVITY TOGGLES, to improve ceiling fixing.