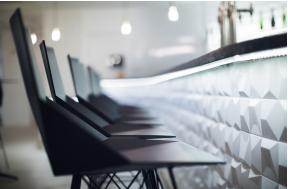

# Faz bar stool 50x51x111cm

### by Ramón Esteve

Faz is a modular collection of outdoor furniture and planters designed by <u>Ramón</u> <u>Esteve</u> for <u>Vondom</u>. He is the architect of harmony, serenity, timelessness and universality, and he has created mineral and emphatic shapes that make Faz a design that contextualizes with homes and installations. An ambience, encircling as a result of the blissful combination of the material and lighting, so that the sole sensation would be its fusion.



# Info

## Description

Weight: 15.24 Kg



## **Finishes**

#### finishes

#### BASIC PP Ref. 54162



Available in various colors

#### LACQUERED COLOR INJECTION PP Ref. 54162F



# **Ambients**