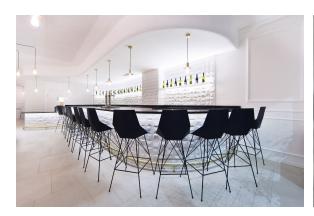

# Faz bar stool 50x51x111cm

### by Ramón Esteve

Faz is a modular collection of outdoor furniture and planters designed by <u>Ramón</u> <u>Esteve</u> for <u>Vondom</u>. He is the architect of harmony, serenity, timelessness and universality, and he has created mineral and emphatic shapes that make Faz a design that contextualizes with homes and installations. An ambience, encircling as a result of the blissful combination of the material and lighting, so that the sole sensation would be its fusion.



# Info

## Description

Weight: 15.24 Kg



## **Finishes**

#### finishes

#### BASIC PP Ref. 54162



Available in various colors

#### LACQUERED COLOR INJECTION PP Ref. 54162F



# **Ambients**