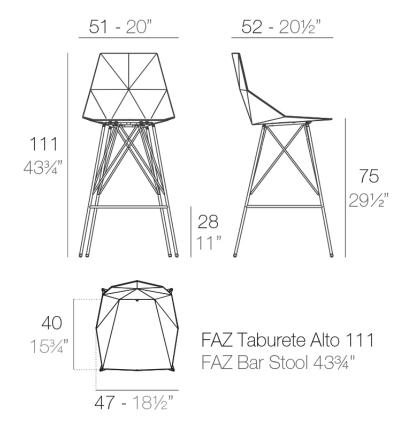

# Faz bar stool 50x51x111cm

### by Ramón Esteve

Faz is a modular collection of outdoor furniture and planters designed by <u>Ramón</u> <u>Esteve</u> for <u>Vondom</u>. He is the architect of harmony, serenity, timelessness and universality, and he has created mineral and emphatic shapes that make Faz a design that contextualizes with homes and installations. An ambience, encircling as a result of the blissful combination of the material and lighting, so that the sole sensation would be its fusion.



# Info

## Description

Weight: 15.24 Kg



## **Finishes**

#### finishes

#### BASIC PP Ref. 54162



Available in various colors

#### LACQUERED COLOR INJECTION PP Ref. 54162F



# **Ambients**