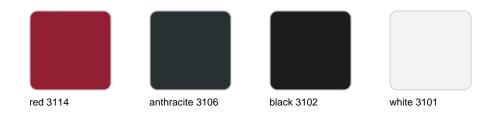

# Faz bar stool 50x51x111cm

### by Ramón Esteve

Faz is a modular collection of outdoor furniture and planters designed by <u>Ramón</u> <u>Esteve</u> for <u>Vondom</u>. He is the architect of harmony, serenity, timelessness and universality, and he has created mineral and emphatic shapes that make Faz a design that contextualizes with homes and installations. An ambience, encircling as a result of the blissful combination of the material and lighting, so that the sole sensation would be its fusion.



# Info

## Description

Weight: 15.24 Kg



## **Finishes**

#### finishes

#### BASIC PP Ref. 54162



Available in various colors

#### LACQUERED COLOR INJECTION PP Ref. 54162F



# **Ambients**