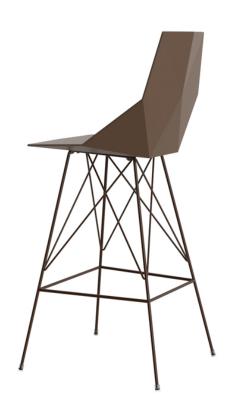

# Faz bar stool 50x51x111cm

### by Ramón Esteve

Faz is a modular collection of outdoor furniture and planters designed by <u>Ramón</u> <u>Esteve</u> for <u>Vondom</u>. He is the architect of harmony, serenity, timelessness and universality, and he has created mineral and emphatic shapes that make Faz a design that contextualizes with homes and installations. An ambience, encircling as a result of the blissful combination of the material and lighting, so that the sole sensation would be its fusion.