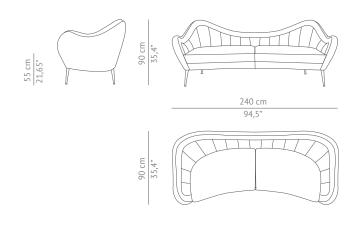

| n | IM | EN | IZI | $\cap$ | NI |
|---|----|----|-----|--------|----|
|   |    |    |     |        |    |

| WIDTH          | 240 cm   94,5" |
|----------------|----------------|
| DEPTH          | 90 cm   35,4"  |
| HEIGHT         | 90 cm   35,4"  |
| SEAT HEIGHT    | 55 cm   21,6"  |
| SEAT DEPTH     | 65 cm   25,5"  |
| ARMREST HEIGHT | 75 cm   29.52" |