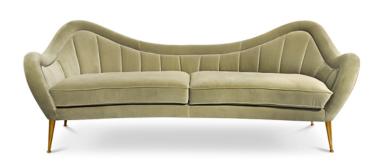

## **HERMES | SOFA**

Hermes, from Greek Mythology, God of boundaries, travel and communication was the inspiration of HERMES sofa. This modern contemporary furniture piece is the result of a message that travelled through time and space, gaining shape. The message is clear - break every boundary ergarding interior decoration. There are no limits for HERMES sofa, you chose the ambience and this modern contemporary furniture piece adapts itself to it. Send your own message through HERMES, a cozy modern contemporary furniture piece tha combines harmoniously the softness of the velvet with the strength of the legs in polished brass.