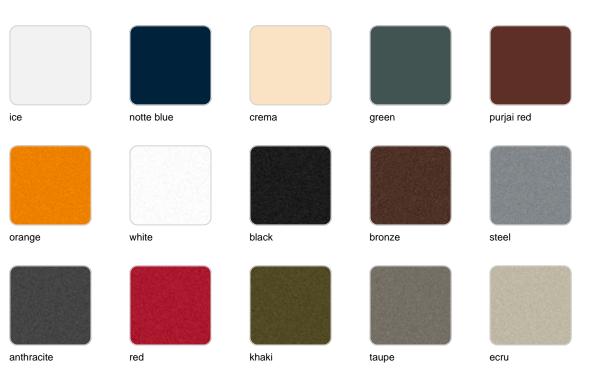

#### BASIC Ref. 54426A

beige

#### Matt Polyethylene

#### SELF-WATERING Ref. 54426R

| notte blue | crema | green  | purjai red |
|------------|-------|--------|------------|
|            |       |        |            |
| white      | black | bronze | steel      |
|            |       |        |            |

taupe

ecru

red

beige

ice

orange

Self-watering system included in all planters except those with basic finish

khaki