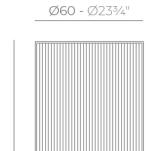

## Description

Weight: 18.5 Kg

**100** 39½"

GATSBY Cilindro Alto GATSBY Hight Cylindre ref. 54426 C= 49x49x45 19½"x19½"x17¾" 65 L 17½Cal