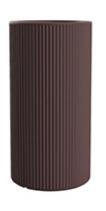

# Gatsby cylinder planter Ø60x100 by Ramón Esteve

The Gatsby collection, designed by <u>Ramón Esteve</u> for <u>Vondom</u>, recalls the Art Déco lighting. Those crazy twenties. "Something new, extraordinary, beautiful, simple but sophisticatedly designed" said Francis Scott Fitzgerald about his aims for the novel he was about to write. The Great Gatsby was born in an age of prosperity, parties and excess. They called it "the American Dream".

## Description

Weight: 18.5 Kg

**100** 39½"

GATSBY Cilindro Alto GATSBY Hight Cylindre ref. 54426 C= 49x49x45 19½"x19½"x17¾" 65 L 17½Cal