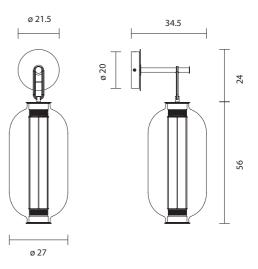

## BAI A BA BA by Neri&Hu, 2014

Wall lamp. Structure in bronze electroplated steel. Diffuser in blown transparent, amber and grey glass. Strip led column (dimmable driver included) provide ambient light and module led placed at the bottom (connected direct to main) provide direct light.

Type: Wall lamp

**Environment: Indoor** 

Structure: Steel

**Diffuser: Glass** 

Voltage: 230 V

Supply: Terminal strip

Dimmable driver included

Light source: Strip LED 15.4W 2700K 1150Lm + Module LED ø70 16.6W 2700K 1350Lm