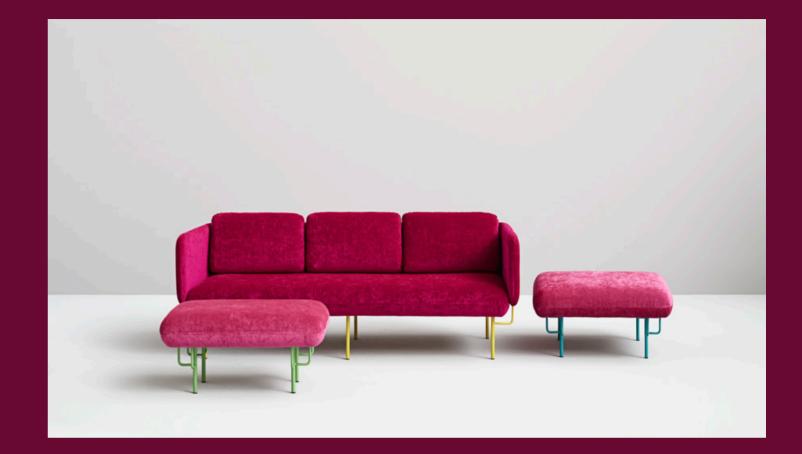

**Dimensions** All measurements are approximate and in cm.

2 seater sofa Width /166 Depth /88 Height /82 Seat /45
3 seater sofa Width /200 Depth /88 Height /82 Seat /45
Sofa maxi (3 & a half seater) Width /224 Depth /88 Height /82 Seat /45

Painted or chromed legs.

Foam CMHR (high resilience and flame retardant) for all our cushion filling systems.

Alce, a collection of avant-garde & austere sofas with an Australian soul.

For further information about our products or certificates contact us at: missana@missana.com