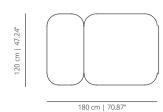

### viccarbe

# Common

Designed by Naoto Fukasawa

#### **COMPOSITION 1**



#### **COMPOSITION 2**



#### **COMPOSITION 3**



#### **COMPOSITION 4**



#### **COMPOSITION 5**



#### **COMPOSITION 6**



#### FINISHES

SEAT

#### Upholstery

Check upholstery fabrics for *Outdoor*.

#### LEGS

#### Stained



Iroko wood

#### TECHNICAL INFO

**Seat** – Interior structure in solid wood and perfored top of microparticles low in formaldehydes with special marine protective treatment, resistant to water and humidity. We use PEFC certified wood. Covered with expanded polyurethane foam in different densities, waterproofed and upholstered with outdoor fabric.

NOTE: Outdoor cover available to protect the product from water, humidity and sunlight.

#### CERTIFICATIONS

ANSI BIFMA X5.4-2012 (H 39.5 cm).

Follows the outdoor regulation: UNE EN 581-2:2016

## Let's talk