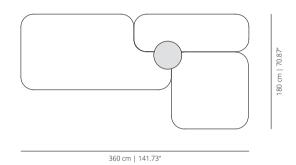

### viccarbe

# Common

Designed by Naoto Fukasawa

#### **COMPOSITION 1**



#### **COMPOSITION 2**



#### **COMPOSITION 3**



#### **COMPOSITION 4**



#### **COMPOSITION 5**



#### **COMPOSITION 6**



#### FINISHES

SEAT

#### Upholstery

Check upholstery fabrics for *Outdoor*.

#### LEGS

#### Stained



Iroko wood

#### TECHNICAL INFO

**Seat** – Interior structure in solid wood and perfored top of microparticles low in formaldehydes with special marine protective treatment, resistant to water and humidity. We use PEFC certified wood. Covered with expanded polyurethane foam in different densities, waterproofed and upholstered with outdoor fabric.

NOTE: Outdoor cover available to protect the product from water, humidity and sunlight.

#### CERTIFICATIONS

ANSI BIFMA X5.4-2012 (H 39.5 cm).

Follows the outdoor regulation: UNE EN 581-2:2016

## Let's talk

We want to help you find the best designs for your project. Contact us and our