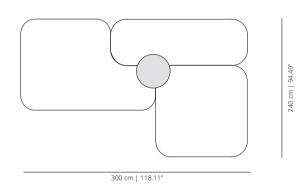

### viccarbe

# Common

Designed by Naoto Fukasawa

#### **COMPOSITION 1**



#### **COMPOSITION 2**



#### **COMPOSITION 3**



#### **COMPOSITION 4**



#### **COMPOSITION 5**



#### **COMPOSITION 6**



#### FINISHES

SEAT

#### Upholstery

Check upholstery fabrics for *Outdoor*.

#### LEGS

#### Stained



Iroko wood

#### TECHNICAL INFO

**Seat** – Interior structure in solid wood and perfored top of microparticles low in formaldehydes with special marine protective treatment, resistant to water and humidity. We use PEFC certified wood. Covered with expanded polyurethane foam in different densities, waterproofed and upholstered with outdoor fabric.

NOTE: Outdoor cover available to protect the product from water, humidity and sunlight.

#### CERTIFICATIONS

ANSI BIFMA X5.4-2012 (H 39.5 cm).

Follows the outdoor regulation: UNE EN 581-2:2016

## Let's talk

We want to help you find the best designs for your p