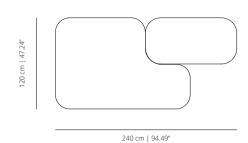

### viccarbe

# Common

Designed by Naoto Fukasawa

#### **COMPOSITION 1**



#### **COMPOSITION 2**



#### **COMPOSITION 3**



#### **COMPOSITION 4**



#### **COMPOSITION 5**



#### **COMPOSITION 6**



#### FINISHES

SEAT

#### Upholstery

Check upholstery fabrics for *Outdoor*.

#### LEGS

#### Stained



Iroko wood

#### TECHNICAL INFO

**Seat** – Interior structure in solid wood and perfored top of microparticles low in formaldehydes with special marine protective treatment, resistant to water and humidity. We use PEFC certified wood. Covered with expanded polyurethane foam in different densities, waterproofed and upholstered with outdoor fabric.

NOTE: Outdoor cover available to protect the product from water, humidity and sunlight.

#### CERTIFICATIONS

ANSI BIFMA X5.4-2012 (H 39.5 cm).

Follows the outdoor regulation: UNE EN 581-2:2016

## Let's talk

We want to help you find t